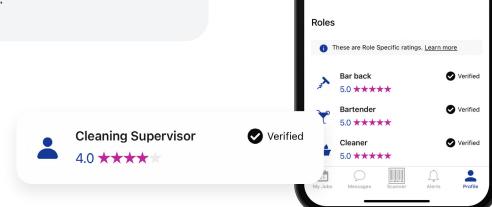

## How it works

Verified worker profiles clearly display the Flexer's skills, experience, location, and time availability. Their right-to-work documentation is confirmed by us before allowing them to get booked onto jobs.

You'll also be able to see previous ratings from other employers. This gives you ultimate visibility so you can decide whether a Flexer sounds like a good fit.

"The most impressive part is the quality of the [Flexers] that have worked here. They worked really well and were at the top end of the level of the people we've hired seasonally"