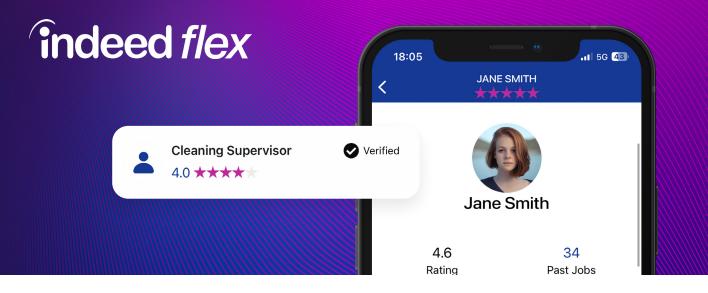

## How it works

Verified worker profiles clearly display the Flexer's skills, experience, location, and time availability. Their right-to-work documentation is confirmed by us before allowing them to get booked onto jobs.

You'll also be able to see previous ratings from other employers. This gives you ultimate visibility so you can decide whether a Flexer sounds like a good fit.

"The most impressive part is the quality of the [Flexers] that have worked here. They worked really well and were at the top end of the level of the people we've hired seasonally"