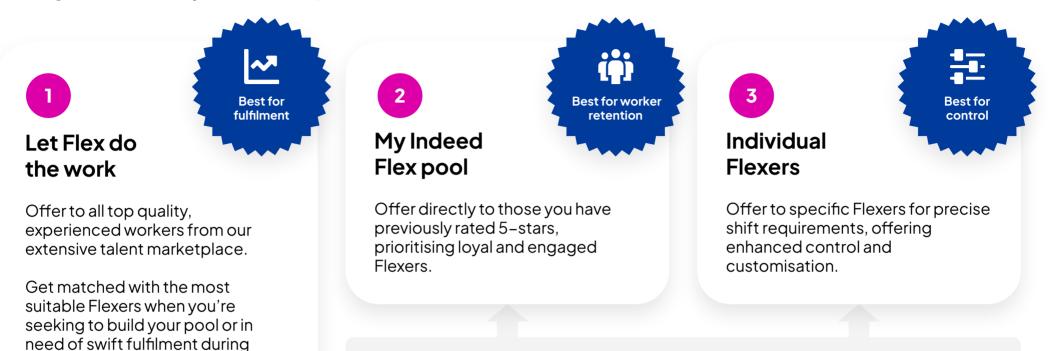

Choose your preferred job offer type

## Using the options strategically

busy periods.

When not using **Let Flex do the work**, turn on **the Maximise Fulfilment toggle**  After the shift, drive worker retention by **rating any new workers five stars** - this adds them to your worker pool