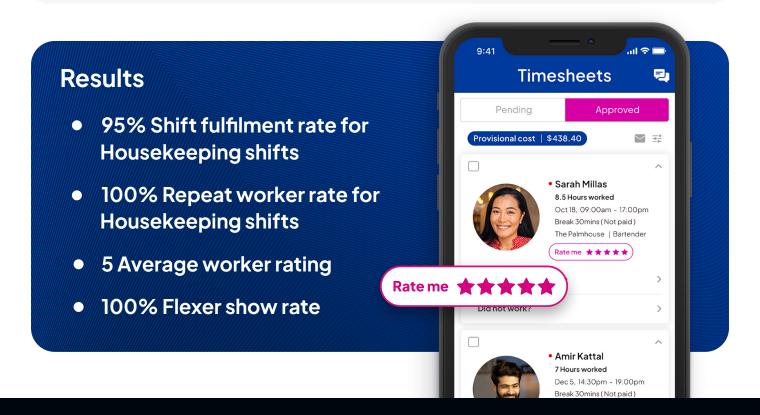

"We've achieved a 95% fulfilment rate and have a 100% repeat worker rate for our housekeeping shifts, meaning we only need to use our trusted worker pool to fill shifts."

### Easy invoicing and timesheets

To give DoubleTree the visibility they need over invoicing, Indeed Flex delivers provisional costing data at the click of a button. Managers can verify shift times for accuracy and to avoid additional costs in one place on the platform.

"The provisional costing before committing makes costs clear."